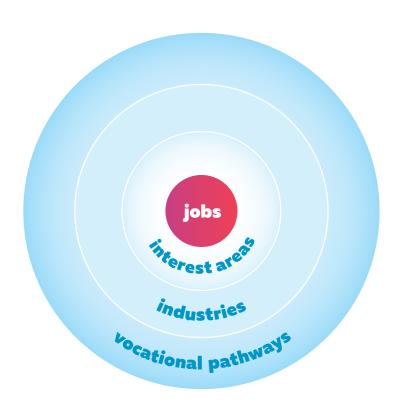

## GET CAREER IDEAS

Jobs by Interest organises over 400 jobs into interest areas, industries and vocational pathways.

Each industry page lists some of the tasks involved to get you thinking about what work you enjoy.

## **INDUSTRIES**

Industries are big groups of similar jobs.

For example, jobs in entertainment, design and writing are grouped into the arts and media industry.

Animal Care and Conservation

Arts and Media

## INTEREST AREAS

Interest areas are smaller groups of jobs within an industry.

For example, the education interest area is in the education and social sciences industry.

Administration

Advertising and

Marketing