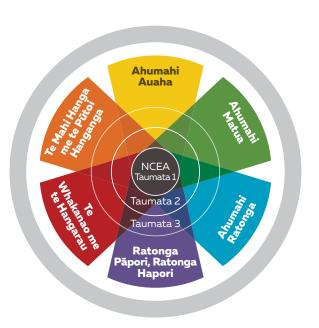

## VOCATIONAL PATHWAYS

Vocational pathways sort industries into six broad groups.

The pathways help you see how your NCEA study can lead to future areas of work you like.

**Business** 

Construction and Infrastructure

## ARA UMANGA

Ka māhititia ngā ara umanga i ngā ahumahi ki ngā rōpū whānui e ono.

Ka āwhina ngā ara i a koe kia kite ka pēhea e taea ana e tō ako NCEA te ārahi āmua ake ki ngā kaupapa mahi e pai ana ki a koe.